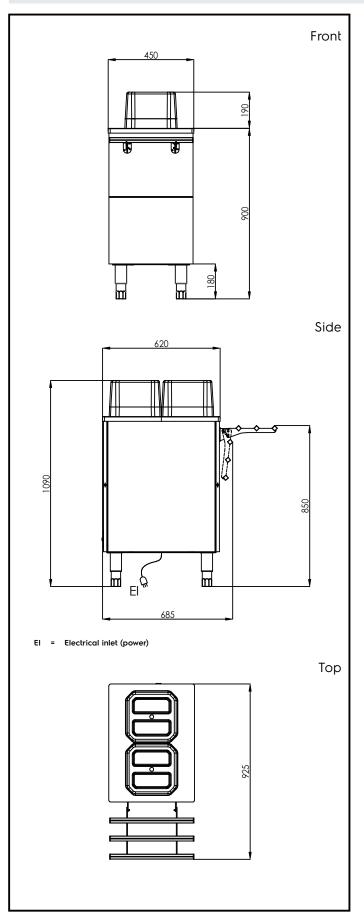

## Construction

 Sturdy construction with laminated panelings on 4 sides.

APPROVAL:

**Electric** 

Supply voltage: 220-240 V/1N ph/50/60 Hz

Electrical power, max: 1.62 kW

**Key Information:** 

External dimensions, Width: 925 mm External dimensions, Depth: 450 mm External dimensions, Height: 1090 mm Net weight: 60 kg