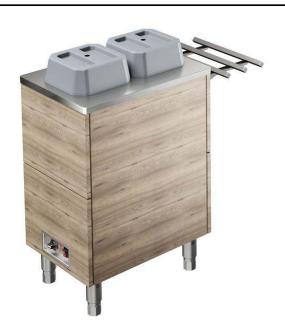

Heated Plate Dispenser Trolley, double cylinder, tray slider on one side, plate diameter 180-250 mm, H=900

## Item No.

Plate lowerator suitable to warm, transport and distribute plates. Two cylinders plate lowerator: each cylinder can accommodate plates up to 250 mm diameter. Sturdy construction with laminated panelings on 4 sides. Tray slider in tubular stainless steel is installed on the customer side and it can also be folded down to facilitate passage of the units through doorways. Unit has 2 shelves to accomodate GN containers (not included) for cutlery and bread and one shelf to accomodate glasses.

## Main Features

- CB and CE certifed by a third party notified body.
- Plate lowerator suitable to warm, transport and distribute plates.
- Sprung cylinders allow plates of different weights to be stacked.
- Two cylinders plate lowerator: each cylinder can accommodate plates up to 250 mm diameter.
- Perfect compact design makes it ideal for space saving environments.
- Tray slider in tubular stainless steel is installed on the customer side and it can also be folded down to facilitate passage of the units through doorways.
- Ideal for servery lines with an operator.